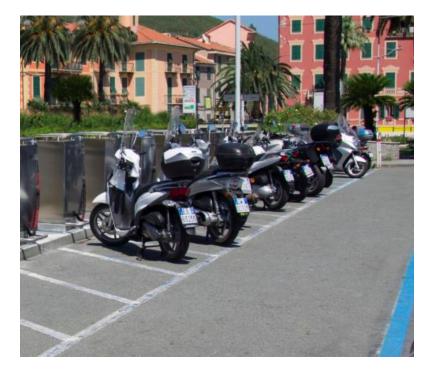

### Production

MotoParking is a premium Italian-made product, from its initial concept and design to its final production. It's crafted for its sleek design and its reliability but it's also built to stand the test of time with minimal servicing required. To ensure the highest quality, we use cutting-edge automotive production technologies, made possible through our partnership with ADB Srl, part of the highly respected LONATI SpA Group in Mazzano.

ADB's expertise in 3D laser cutting, welding, and advanced assembly ensures MotoParking products are not only aesthetically pleasing but exceptionally robust for added safety. With a commitment to durability, our products are designed to be dependable and require little maintenance, allowing for a lasting solution to parking needs. Through substantial investments in research and a passion for innovation, we've dedicated exclusive production lines to MotoParking, guaranteeing unmatched quality and the ability to meet specific market demands with a product that's both safe and enduring with a ten year warranty.